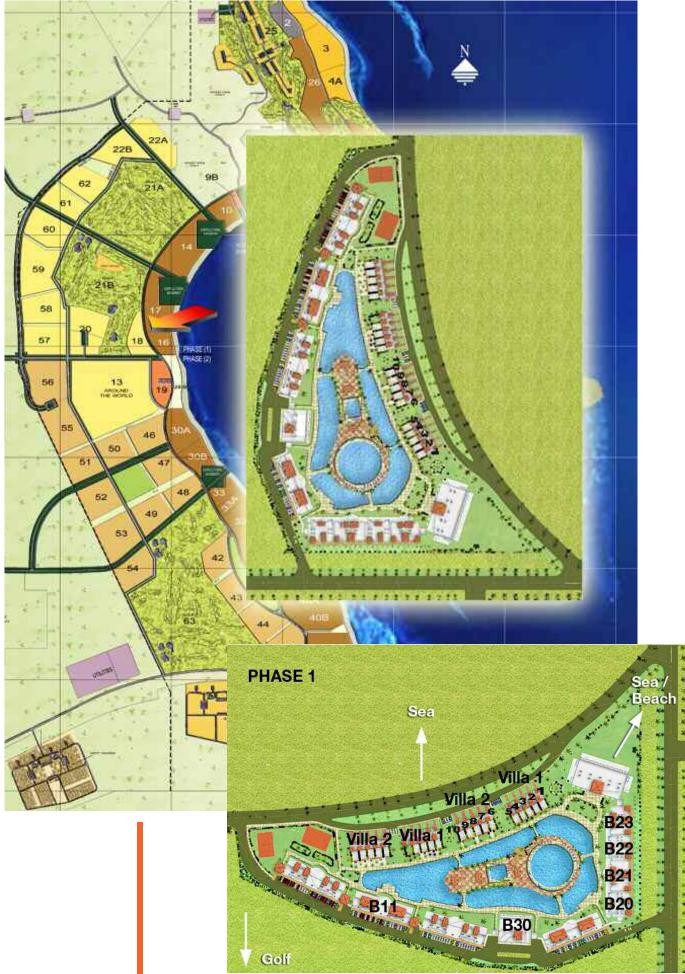

### **PARADISE GARDENS** 5\* GOLF & BEACH RESORT, SAHL HASHEESH

Located next to the largest Public Beach in Sahl Haseesh and immediately in front of a superb new golf course Paradise Gardens has stunning Sea, Pool or Golf views from most apartments..

FANTASTIC OPPORTUNITY TO INVEST IN PHASE I-

Phase I prices start form an incredible 975 euros per  $m^{\scriptscriptstyle 2}$ 

Studios from 52,553 euro (53.9m<sup>2</sup>; in B30)

One bed Apartments from 64,350 euro (66m<sup>2</sup>; in B30)

Two bed Apartments from 79,365 euro (81.4m<sup>2</sup> in B20-B23)

Three bed / 2 bath Apartments from 112,613 euro (115.5 $m^2$  in B20-B23)

Three bed / 3 bathroom townhouses 194,310 euros (152.4m<sup>2</sup>)

Four bed townhouses 235,060 euro (184.8m²) . There will be 10 detached Villas available at 40% above the townhouse prices.

These prices will be increased by an average of 10% in April 2008 -

RESERVE NOW - BELOW MARKET PRICES AND LOCK IN A FURTHER 10% GAIN.